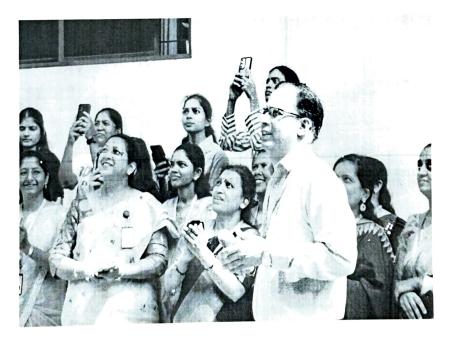

PRINCIPAL
Signal Signal

Figure 1. General Championship Winners Jain College of Commerce, B.Com Department, Belagavi

College of British

Figure 2 Gengal Championship Runners Up, KLS Gogte PU College of Commerce and Science, Belagaci