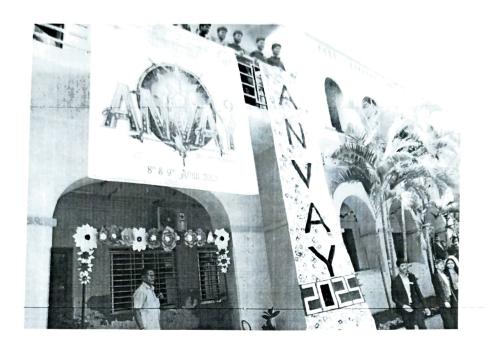

## Report On ANVAY-25 an Intercollegiate Fest

KLS's Gogte College of Commerce, Belagavi organized Anvay 25, an Inter Collegiate Fest on the theme - DISCOVERY - Beyond the obvious on 8th and 9th April 2025. It includes total 10 events, Management, Art and Cultural. This event was UG students.

More than 220 participants from 16 colleges were registered. We received bulk registrations from 8 colleges, who were directly qualified for General Championship.

DEPARTMENT OF COMMERCE AND ACCOUNTANCY KLS GOGTE COLLEGE OF COMMERCE