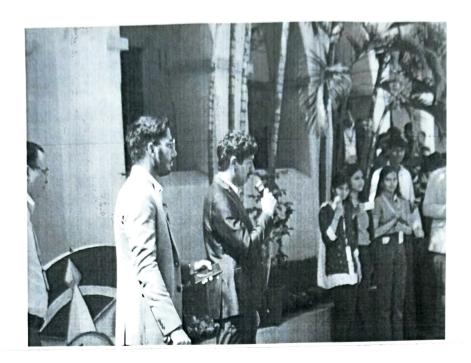

PRINCIPAL
Signal Signal

Figure 1. General Championship Winners Jain College of Commerce, B.Com Department, Belagavi

College of British

Figure 2 Gengal Championship Runners Up, KLS Gogte PU College of Commerce and Science, Belagaci