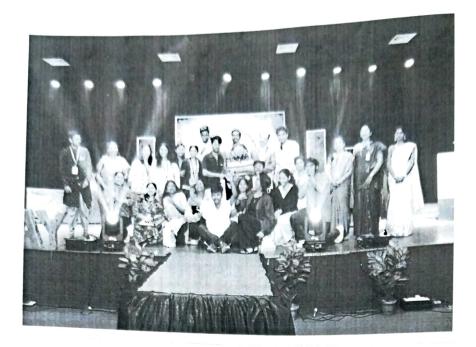

PRINCIPAL
Signal Signal

Figure 1. General Championship Winners Jain College of Commerce, B.Com Department, Belagavi

College of British

Figure 2 Gengal Championship Runners Up, KLS Gogte PU College of Commerce and Science, Belagaci