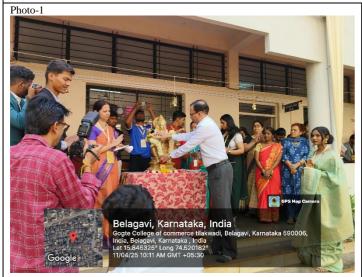

|
|                                       | participant's performance. This time the event was graced by "Kala Manthan" General Championship will |  |  |  |
|                                       | be awarded based on their cumulative marks in sub-                                                    |  |  |  |
|                                       | events. GC winner was KLE's RLS BCA College,                                                          |  |  |  |
|                                       | Belagavi.                                                                                             |  |  |  |
|                                       | belagavi.                                                                                             |  |  |  |

## **Photo Gallery**