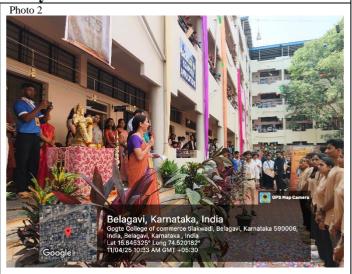

|                                       | participant's performance. This time the event was graced by "Kala Manthan" General Championship will |  |  |  |
|                                       | be awarded based on their cumulative marks in sub-                                                    |  |  |  |
|                                       | events. GC winner was KLE's RLS BCA College,                                                          |  |  |  |
|                                       | Belagavi.                                                                                             |  |  |  |
|                                       | belagavi.                                                                                             |  |  |  |

## **Photo Gallery**