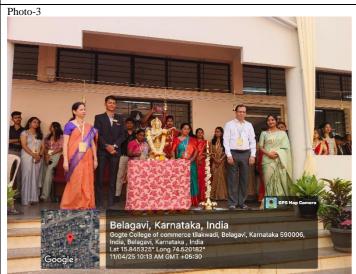

| participant's performance. This time the event was graced by "Kala Manthan" General Championship will |  |  |  |
|                                       | be awarded based on their cumulative marks in sub-                                                    |  |  |  |
|                                       | events. GC winner was KLE's RLS BCA College,                                                          |  |  |  |
|                                       | Belagavi.                                                                                             |  |  |  |
|                                       | belagavi.                                                                                             |  |  |  |

## **Photo Gallery**