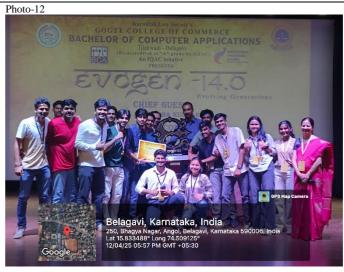

| Name of the Department                | Bachelor of Computer Applications(BCA)                                                                |  |  |  |
|---------------------------------------|-------------------------------------------------------------------------------------------------------|--|--|--|
| Name of Event                         | Evogen 14.0 IT Fest                                                                                   |  |  |  |
| <b>Date of Event</b>                  | 11-04-25 and 12-04-2025                                                                               |  |  |  |
| Name of the Event Coordinator         | Prof. Supriya Balekundri                                                                              |  |  |  |
|                                       | Prof. Vaishali Shanbagh                                                                               |  |  |  |
|                                       | Prof. Karuna Deshpande                                                                                |  |  |  |
| Duration                              | 2 Day                                                                                                 |  |  |  |
| No. of Participants (Students + staff | -                                                                                                     |  |  |  |
| +participants)                        | M IZI 11 IZ II ' IZ' D '1 ( IID T 1                                                                   |  |  |  |
| Name of the Guest for Valedictory     | Mr.Khandoba Kulkarni, Vice President, HR Tech                                                         |  |  |  |
|                                       | Tree, Belagavi                                                                                        |  |  |  |
| Objective of the event                | Organizers will host different sub-events related to                                                  |  |  |  |
|                                       | Information Technology, Marketing, and Non-<br>Technical fields and Kala Manthan to entertain the     |  |  |  |
|                                       | participants by unveiling the General Championship                                                    |  |  |  |
|                                       | Trophy for the year 2024-25 Aim to organize different                                                 |  |  |  |
|                                       | rounds for each event to trace their ability. Different                                               |  |  |  |
|                                       | Sub-events were:                                                                                      |  |  |  |
|                                       | 1. Communication                                                                                      |  |  |  |
|                                       | 2. Coding and Web Development                                                                         |  |  |  |
|                                       | 3. Designing and UI/UX                                                                                |  |  |  |
|                                       | 4. Cyber Security                                                                                     |  |  |  |
|                                       | 5. Data Analytics                                                                                     |  |  |  |
|                                       | 6. Best Manager                                                                                       |  |  |  |
| Outcome of the event                  | Organizers received the skills for managing the sub-                                                  |  |  |  |
|                                       | events, and teams, and Participants learned new                                                       |  |  |  |
|                                       | knowledge based on security, new coding scripts,                                                      |  |  |  |
|                                       | debate on trending technologies, decision-making                                                      |  |  |  |
|                                       | analysis via gaming, data analytics skills, etc. After all                                            |  |  |  |
|                                       | events, the marks will be calculated based on the                                                     |  |  |  |
|                                       | participant's performance. This time the event was graced by "Kala Manthan" General Championship will |  |  |  |
|                                       | be awarded based on their cumulative marks in sub-                                                    |  |  |  |
|                                       | events. GC winner was KLE's RLS BCA College,                                                          |  |  |  |
|                                       | Belagavi.                                                                                             |  |  |  |
|                                       | belagavi.                                                                                             |  |  |  |

## **Photo Gallery**