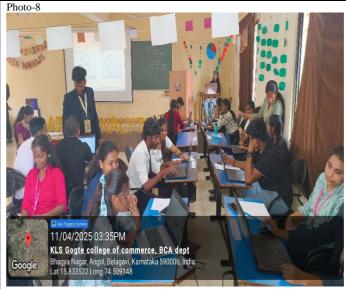

| participant's performance. This time the event was graced by "Kala Manthan" General Championship will |  |  |  |
|                                       | be awarded based on their cumulative marks in sub-                                                    |  |  |  |
|                                       | events. GC winner was KLE's RLS BCA College,                                                          |  |  |  |
|                                       | Belagavi.                                                                                             |  |  |  |
|                                       | belagavi.                                                                                             |  |  |  |

## **Photo Gallery**