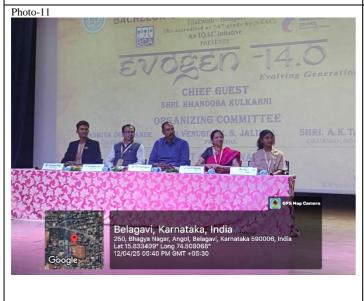

| Name of the Department                | Bachelor of Computer Applications(BCA)                                                                |  |  |  |
|---------------------------------------|-------------------------------------------------------------------------------------------------------|--|--|--|
| Name of Event                         | Evogen 14.0 IT Fest                                                                                   |  |  |  |
| <b>Date of Event</b>                  | 11-04-25 and 12-04-2025                                                                               |  |  |  |
| Name of the Event Coordinator         | Prof. Supriya Balekundri                                                                              |  |  |  |
|                                       | Prof. Vaishali Shanbagh                                                                               |  |  |  |
|                                       | Prof. Karuna Deshpande                                                                                |  |  |  |
| Duration                              | 2 Day                                                                                                 |  |  |  |
| No. of Participants (Students + staff | -                                                                                                     |  |  |  |
| +participants)                        | M IZI 11 IZ II ' IZ' D '1 ( IID T 1                                                                   |  |  |  |
| Name of the Guest for Valedictory     | Mr.Khandoba Kulkarni, Vice President, HR Tech                                                         |  |  |  |
|                                       | Tree, Belagavi                                                                                        |  |  |  |
| Objective of the event                | Organizers will host different sub-events related to                                                  |  |  |  |
|                                       | Information Technology, Marketing, and Non-<br>Technical fields and Kala Manthan to entertain the     |  |  |  |
|                                       | participants by unveiling the General Championship                                                    |  |  |  |
|                                       | Trophy for the year 2024-25 Aim to organize different                                                 |  |  |  |
|                                       | rounds for each event to trace their ability. Different                                               |  |  |  |
|                                       | Sub-events were:                                                                                      |  |  |  |
|                                       | 1. Communication                                                                                      |  |  |  |
|                                       | 2. Coding and Web Development                                                                         |  |  |  |
|                                       | 3. Designing and UI/UX                                                                                |  |  |  |
|                                       | 4. Cyber Security                                                                                     |  |  |  |
|                                       | 5. Data Analytics                                                                                     |  |  |  |
|                                       | 6. Best Manager                                                                                       |  |  |  |
| Outcome of the event                  | Organizers received the skills for managing the sub-                                                  |  |  |  |
|                                       | events, and teams, and Participants learned new                                                       |  |  |  |
|                                       | knowledge based on security, new coding scripts,                                                      |  |  |  |
|                                       | debate on trending technologies, decision-making                                                      |  |  |  |
|                                       | analysis via gaming, data analytics skills, etc. After all                                            |  |  |  |
|                                       | events, the marks will be calculated based on the                                                     |  |  |  |
|                                       | participant's performance. This time the event was graced by "Kala Manthan" General Championship will |  |  |  |
|                                       | be awarded based on their cumulative marks in sub-                                                    |  |  |  |
|                                       | events. GC winner was KLE's RLS BCA College,                                                          |  |  |  |
|                                       | Belagavi.                                                                                             |  |  |  |
|                                       | belagavi.                                                                                             |  |  |  |

## **Photo Gallery**