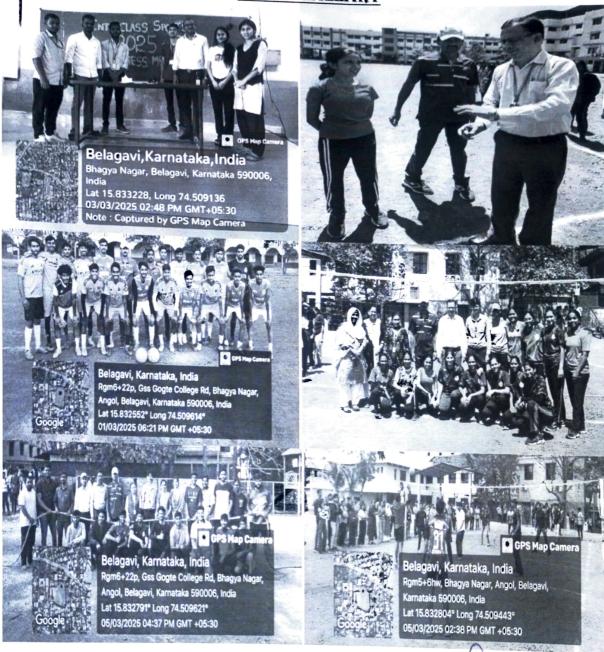

## INTERCLASS ANNUAL SPORTS REPORTS [B.Com] 2024-25

06/03/2025

Interclass Annual sports meet was organized by Department of Physical Education and Sports from 01-03-2025 to 05-03-2025. This sports meet was organized to encourage students to participate in various indoor and outdoor Sport events. This event was coordinated by Prof. Manjunath Gouda and Prof. Namrata Antalamarad, Director of Physical Education.

The Interclass Annual Sports Meet was inaugurated by Venugopal Jalihal Principal GCC, Prof. Nayana Raichur Coordinator B.Com, Dr. Kalavati Sambrekar, Gymkhana Chairman, teaching, non teaching staff, Council members and students participants were present on the event.

• The list and Schedule of the events organized are as follows:

| SL.<br>No | Events                                                  | Dates                         | Day   | Reporting timing | Place                         | No. of<br>Participants |
|-----------|---------------------------------------------------------|-------------------------------|-------|------------------|-------------------------------|------------------------|
| 01        | Indoor games<br>(Women)                                 | 24/25 <sup>th</sup><br>Feb 25 | -     | 9 am             | Sports room                   | 105                    |
| 02        | Football (Men)                                          | 1/3/25                        | DAY 1 | 1 pm             | GCC Ground                    | 99                     |
| 03        | Throw ball (Women)                                      | 1/3/25                        | DAY 1 | 1 pm             | GCC Ground                    | 96                     |
| 04        | Indoor games (Men),<br>Athletics (Women)                | 3/3/25                        | DAY 2 | 8 am/<br>1 pm    | Sports room<br>/GCC<br>Ground | 155+102                |
| 05        | Volleyball (Men) and Athletics (Men) Tug of War (Women) | 4/3/25                        | DAY 3 | 1 pm             | GCC Ground                    | 112+140+91             |
| 06        | Volleyball (Men) pending matches and Tug of War (Men)   | 5/3/25                        | DAY 4 | 1 pm             | GCC Ground                    | 105                    |
|           | C                                                       |                               |       |                  | Total Participants = 1005     |                        |

## PHOTO GALLARY

Add 6/3/25

Prof. Namrata Antalamarad

Director of Physical Education Director of Physical Education KLS Gogte College of Commerce Belagavi-06

> Dr. Kalavati Sambrekar Chairman Gymkhana

Prof. Manjunath Gouda