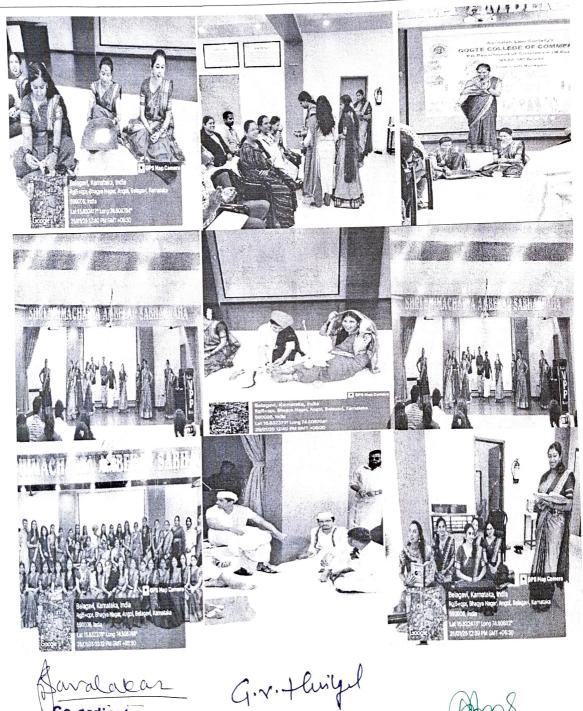

## HALLI HABBA (VILLAGE FESTIVAL) REPORT FOR THE YEAR 2024-25

| Name of the                       | M.Com.                                                                                                                                                                                                                                                                 |
|-----------------------------------|------------------------------------------------------------------------------------------------------------------------------------------------------------------------------------------------------------------------------------------------------------------------|
| Department                        |                                                                                                                                                                                                                                                                        |
| Name of the Event                 | Halli Habba (Village Festival)                                                                                                                                                                                                                                         |
| Date of the Event                 | 25/01/2025                                                                                                                                                                                                                                                             |
| Name of the Event                 | Dr. S. V. Javalakar                                                                                                                                                                                                                                                    |
| Coordinator                       |                                                                                                                                                                                                                                                                        |
| Duration                          | One Day                                                                                                                                                                                                                                                                |
| Number of                         | 125                                                                                                                                                                                                                                                                    |
| Participants(Students +<br>Staff) |                                                                                                                                                                                                                                                                        |
| Objective of the Event            | The aim of the event was to reconnect the students with their rural roots, promote understanding of traditional culture and encourage appreciation of rural lifestyle.                                                                                                 |
| Outcome of the Event              | The event provides the students with<br>positive outcomes like deeper connection to<br>their rural heritage, increased awareness of<br>traditional customs and practices,<br>encouraging students to dress up in<br>traditional clothes can enhance cultural<br>pride. |