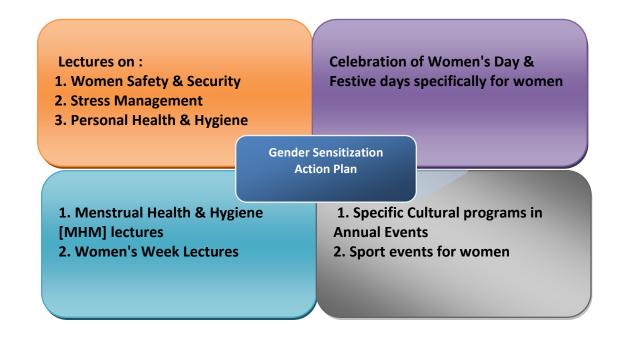

# Gender sensitization-Action plan for 2024

We, at KLS Gogte College of Commerce, Tilakwadi, Belagavi hold gender equity in the highest priority with respect to number of Employees (Teaching-Non Teaching) /Students/IQAC Committee members etc. The Gender Equity is maintained at all times in all proceedings of the Institute by conducting specific programs/events/lectures are planned throughout the year for Employees/Students for gender sensitization.

#### **INSTITUTIONAL INITIATIVES:-**

- 1. Sensitizing staff in workplace to set the standard for respectful behaviour at work.
- 2. Conducting Mentor-Mentee meetings for all students to ascertain healthy atmosphere.
- 3. Social media usage sensitization for all students through relevant programmes.
- 4. Ensure unbiased teaching &learning activities for all students.
- 5. Provide equitable platforms in sports, cultural, literary & training programs to all the students to exhibit their talents and skill.