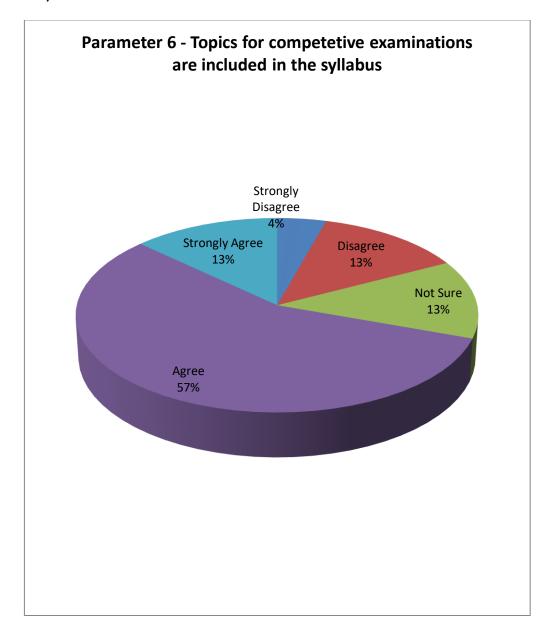

# Parameter 6 - Topics for competitive examinations are included in the syllabus

- ➤ 53% of the students believe that topics for competitive examinations are included in the syllabus.
- ➤ 19% of the students suggest introducing the topics for competitive examination in the syllabus.

# Parameter 6 - Topics for competitive examinations are included in the syllabus

- ➤ 32% of the teachers believe that topics for competitive examinations are included in the syllabus.
- ➤ 64% of the teachers suggest introducing the topics for competitive examination in the syllabus.

# Parameter 6 - Topics for competitive examinations are included in the syllabus

- > 70% of the alumni believe that topics for competitive examinations are included in the syllabus.
- ➤ 17% of the alumni suggest introducing the topics for competitive examination in the syllabus.