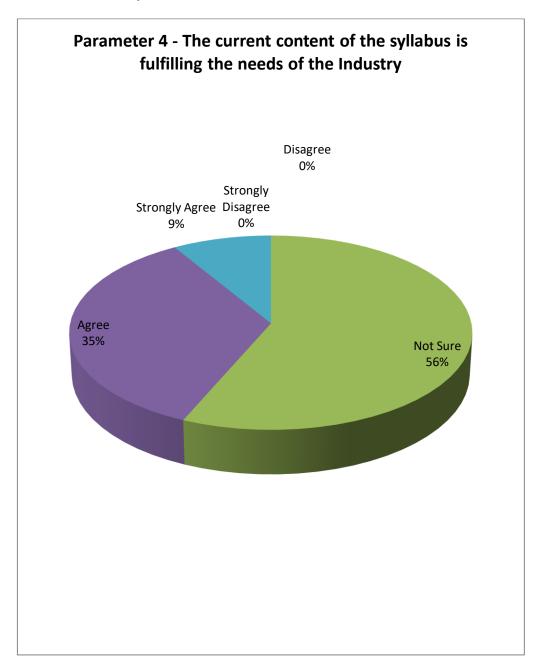

# Parameter 4 – The current content of the syllabus is fulfilling the needs of the industry

- > 59% of the students believe that current content of the syllabus is fulfilling the needs of the industry.
- ➤ 17% of the students suggest that current content of the syllabus needs to be revised to include the needs of the industry.

# Parameter 4 - The current content of the syllabus is fulfilling the needs of the Industry

- ➤ 40% of the teachers believe that current content of the syllabus is fulfilling the needs of the industry.
- ➤ 23% of the teachers suggest that current content of the syllabus needs to be revised to include the needs of the Industry.

# Parameter 4 - The current content of the syllabus is fulfilling the needs of the industry

➤ 44% of the alumni believe that current content of the syllabus is fulfilling the needs of the industry.