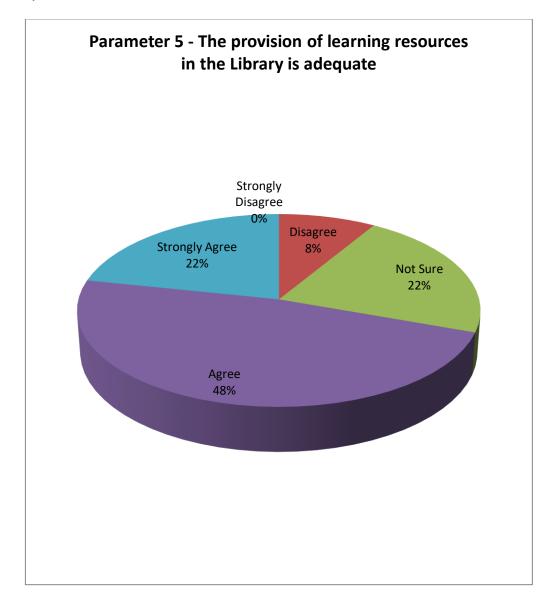

# Parameter 5 - The provision of learning resources in the library is adequate

- ➤ 64% of the students believe that provision of the learning resources in the library is adequate.
- ➤ 19% of the students suggest providing a greater number of learning resources in the library.

# Parameter 5 - The provision of learning resources in the library is adequate

- > 77% of the teachers believe that provision of the learning resources in the library is adequate.
- ➤ 3% of the teachers suggest providing more number of learning resources in the library.

# Parameter 5 - The provision of learning resources in the library is adequate

- ➤ 70% of the alumni believe that provision of the learning resources in the library is adequate.
- ➤ 8% of the alumni suggest providing more number of learning resources in the library.