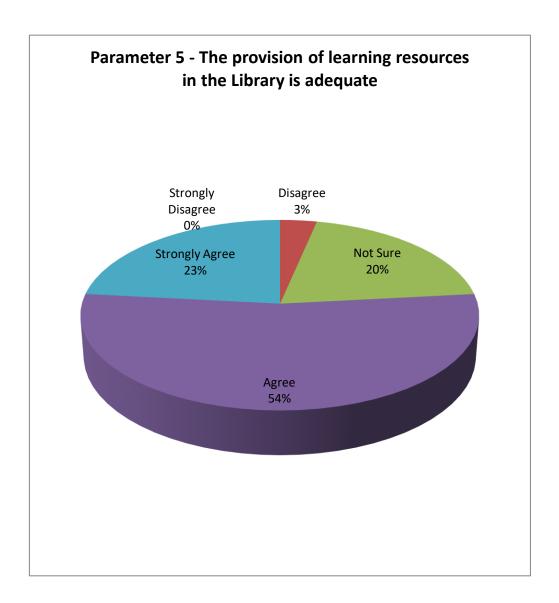

# Parameter 5 - The provision of learning resources in the library is adequate

- ➤ 64% of the students believe that provision of the learning resources in the library is adequate.
- ➤ 19% of the students suggest providing a greater number of learning resources in the library.