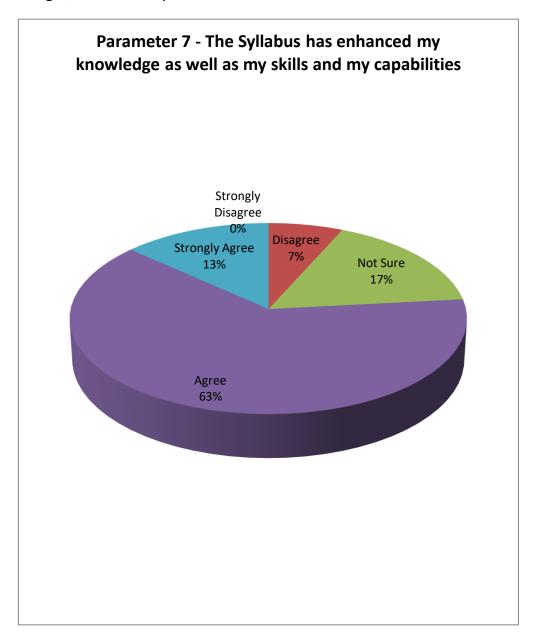

# Parameter 7 – The syllabus has enhanced my knowledge as well as my skills and my capabilities

- ➤ 72% of the students believe that the syllabus has enhanced their knowledge, skills, and capabilities.
- ➤ 6% of the students think that the syllabus can be revised to enhance their knowledge, skills, and capabilities.