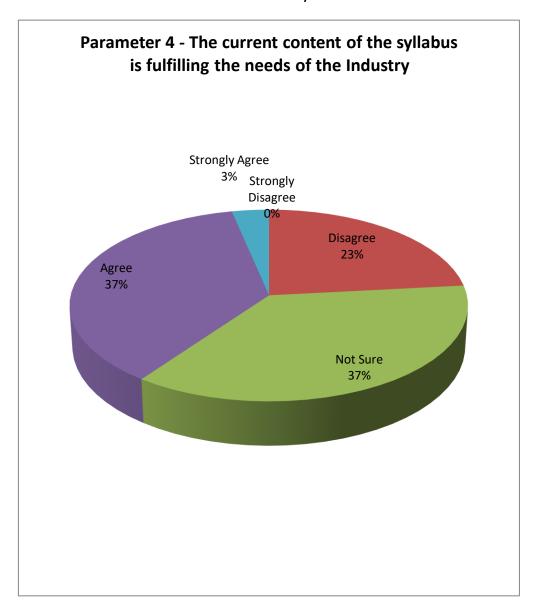

# Parameter 4 – The current content of the syllabus is fulfilling the needs of the industry

- > 59% of the students believe that current content of the syllabus is fulfilling the needs of the industry.
- ➤ 17% of the students suggest that current content of the syllabus needs to be revised to include the needs of the industry.