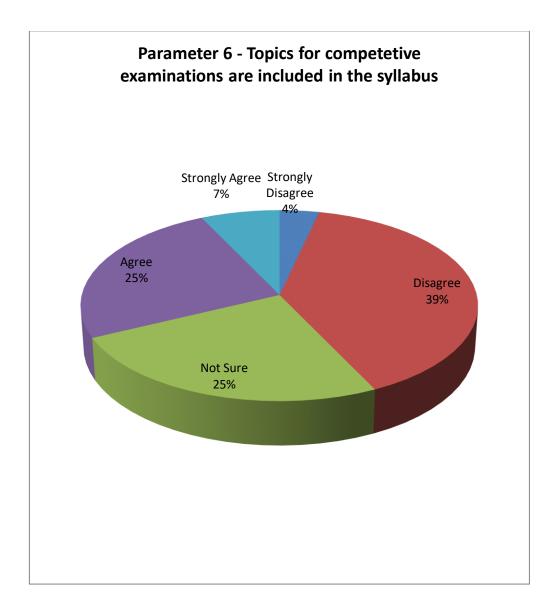

# Parameter 6 - Topics for competitive examinations are included in the syllabus

- ➤ 53% of the students believe that topics for competitive examinations are included in the syllabus.
- ➤ 19% of the students suggest introducing the topics for competitive examination in the syllabus.