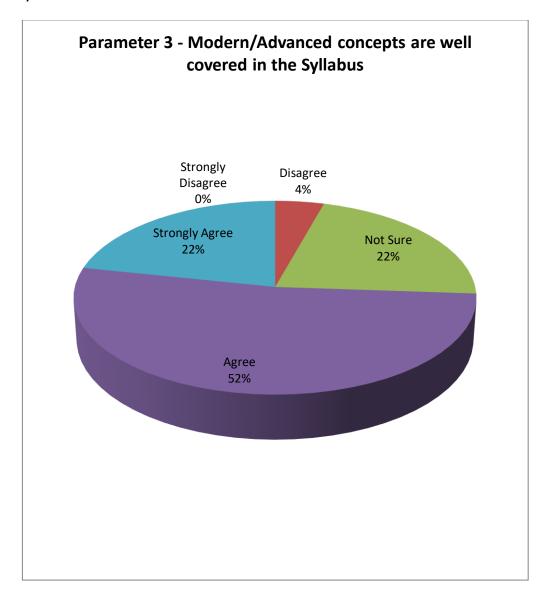

# Parameter 3 – Modern/Advanced concepts are well covered in the syllabus

- ➤ 67% of the students believe that modern/advanced concepts are well covered in the syllabus.
- ➤ 12% of the students suggest that more advanced concept can be introduced in the syllabus.

# Parameter 3 - Modern/Advanced concepts are well covered in the syllabus

- ➤ 80% of the teachers believe that modern/advanced concepts are well covered in the syllabus.
- ➤ 6% of the teachers suggest that more advanced concept can be introduced in the syllabus.

# Parameter 3 - Modern/Advanced concepts are well covered in the syllabus

- > 74% of the alumni believe that modern/advanced concepts are well covered in the syllabus.
- ➤ 4% of the alumni suggest that more advanced concept can be introduced in the syllabus.