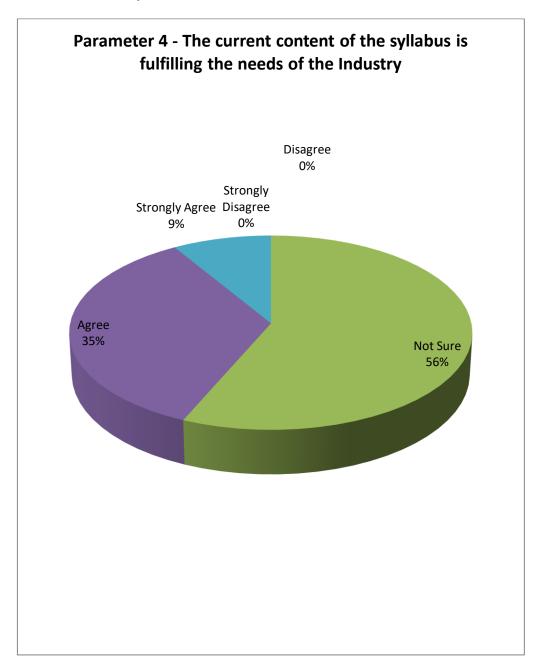

# Parameter 4 - The current content of the syllabus is fulfilling the needs of the Industry

- ➤ 40% of the teachers believe that current content of the syllabus is fulfilling the needs of the industry.
- ➤ 23% of the teachers suggest that current content of the syllabus needs to be revised to include the needs of the Industry.

# Parameter 4 - The current content of the syllabus is fulfilling the needs of the industry

➤ 44% of the alumni believe that current content of the syllabus is fulfilling the needs of the industry.