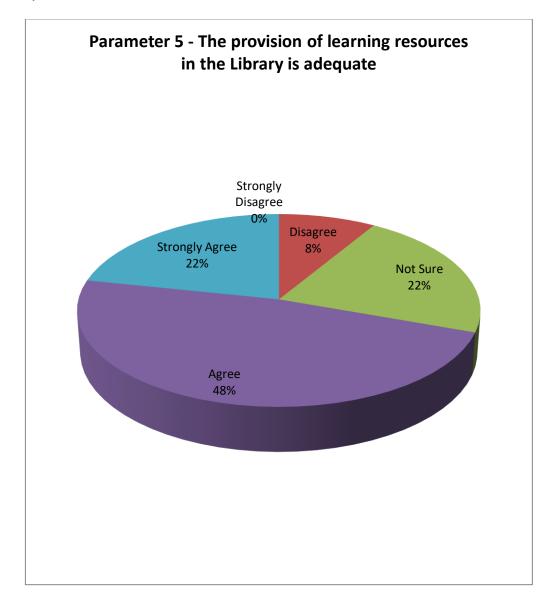

# Parameter 5 - The provision of learning resources in the library is adequate

- > 77% of the teachers believe that provision of the learning resources in the library is adequate.
- ➤ 3% of the teachers suggest providing more number of learning resources in the library.

# Parameter 5 - The provision of learning resources in the library is adequate

- ➤ 70% of the alumni believe that provision of the learning resources in the library is adequate.
- ➤ 8% of the alumni suggest providing more number of learning resources in the library.