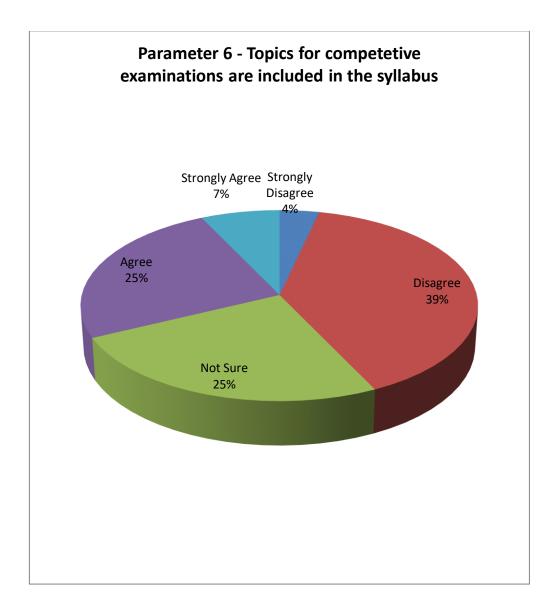

# Parameter 6 - Topics for competitive examinations are included in the syllabus

- ➤ 53% of the students believe that topics for competitive examinations are included in the syllabus.
- ➤ 19% of the students suggest introducing the topics for competitive examination in the syllabus.

# Parameter 6 - Topics for competitive examinations are included in the syllabus

- ➤ 32% of the teachers believe that topics for competitive examinations are included in the syllabus.
- ➤ 64% of the teachers suggest introducing the topics for competitive examination in the syllabus.

# Parameter 6 - Topics for competitive examinations are included in the syllabus

- > 70% of the alumni believe that topics for competitive examinations are included in the syllabus.
- ➤ 17% of the alumni suggest introducing the topics for competitive examination in the syllabus.