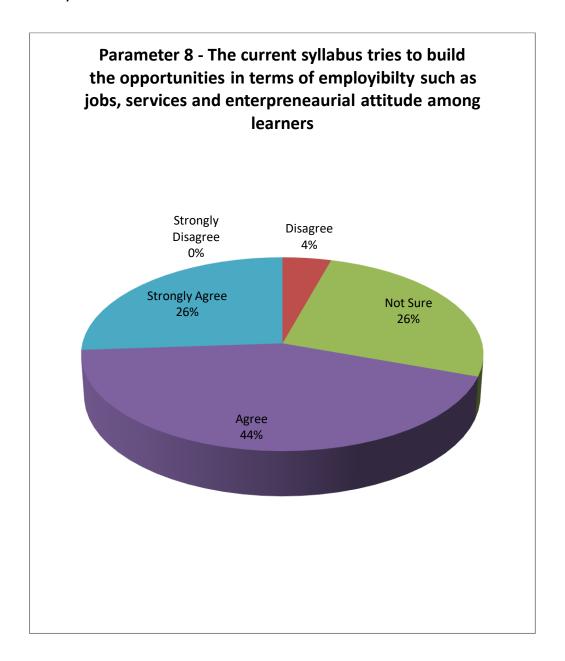

# Parameter 8 - The current syllabus tries to build the opportunities in terms of employability such as jobs, services and entrepreneurial attitude among learners

- > 72% of the students believe that the current syllabus has tried to build the opportunities in terms of employability.
- ➤ 9% of the students suggest introducing the content related to employability in the syllabus.