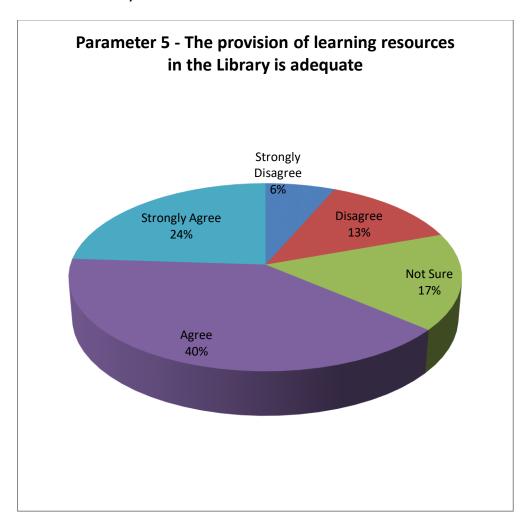

# Parameter 5 - The provision of learning resources in the library is adequate

- ➤ 64% of the students believe that provision of the learning resources in the library is adequate.
- ➤ 19% of the students suggest providing a greater number of learning resources in the library.