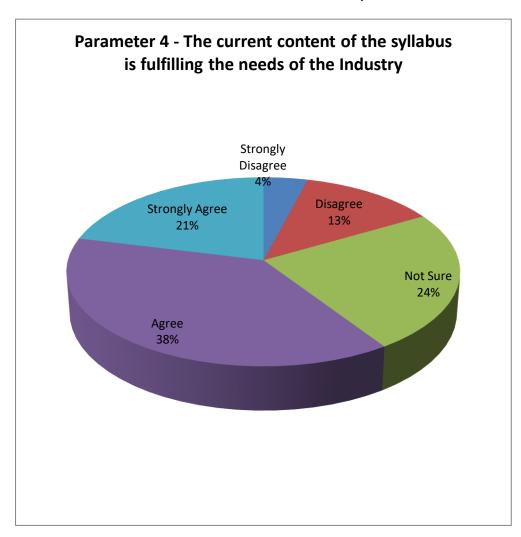

# Parameter 4 – The current content of the syllabus is fulfilling the needs of the industry

- > 59% of the students believe that current content of the syllabus is fulfilling the needs of the industry.
- ➤ 17% of the students suggest that current content of the syllabus needs to be revised to include the needs of the industry.