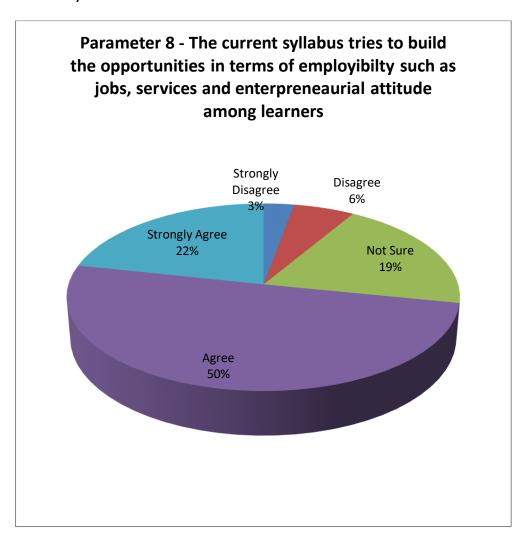

# Parameter 8 - The current syllabus tries to build the opportunities in terms of employability such as jobs, services and entrepreneurial attitude among learners

- > 72% of the students believe that the current syllabus has tried to build the opportunities in terms of employability.
- ➤ 9% of the students suggest introducing the content related to employability in the syllabus.