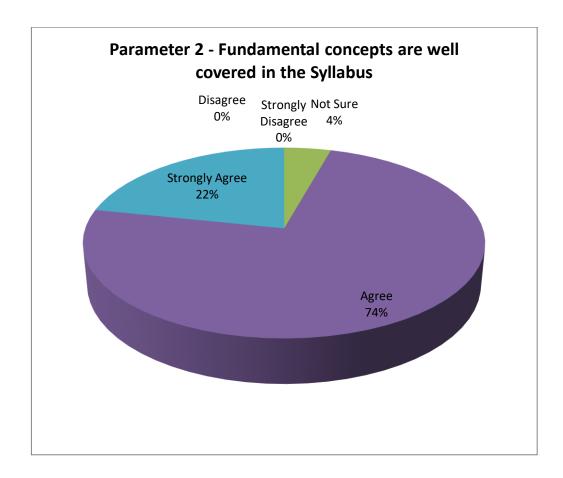

# Parameter 2 – Fundamental concepts are well covered in the syllabus

- ➤ 86% of the students believe that fundamental concepts are well covered in the syllabus.
- ➤ 5% of the students suggest that more fundamental concepts can be added in the syllabus.