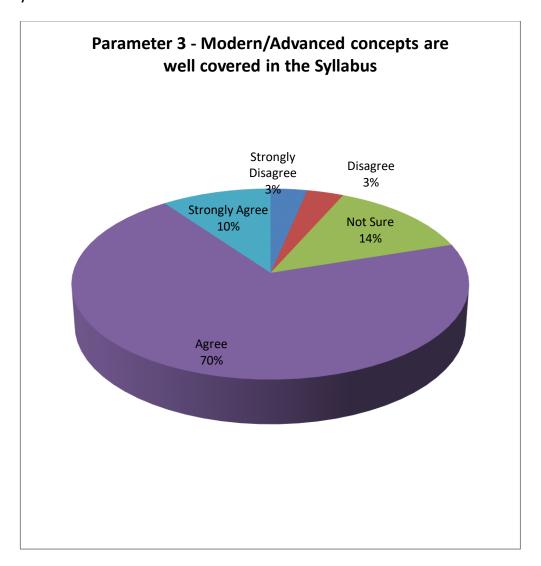

# Parameter 3 – Modern/Advanced concepts are well covered in the syllabus

- ➤ 67% of the students believe that modern/advanced concepts are well covered in the syllabus.
- ➤ 12% of the students suggest that more advanced concept can be introduced in the syllabus.