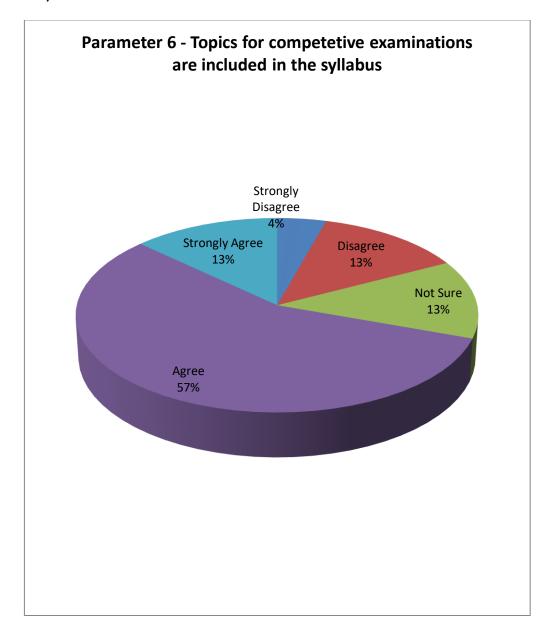

# Parameter 6 - Topics for competitive examinations are included in the syllabus

- ➤ 32% of the teachers believe that topics for competitive examinations are included in the syllabus.
- ➤ 64% of the teachers suggest introducing the topics for competitive examination in the syllabus.

# Parameter 6 - Topics for competitive examinations are included in the syllabus

- > 70% of the alumni believe that topics for competitive examinations are included in the syllabus.
- ➤ 17% of the alumni suggest introducing the topics for competitive examination in the syllabus.