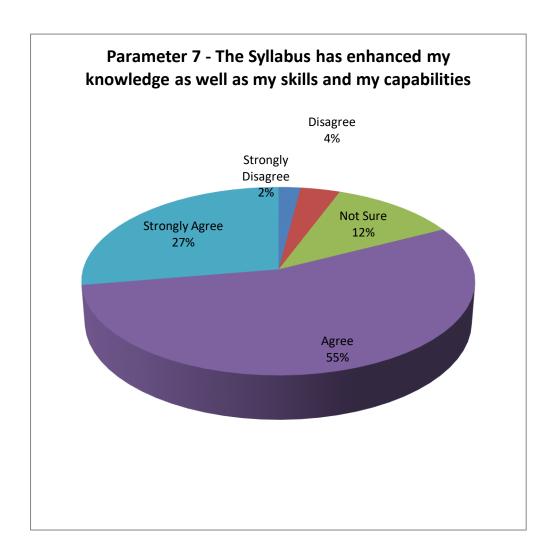

# Parameter 7 – The syllabus has enhanced my knowledge as well as my skills and my capabilities

- ➤ 72% of the students believe that the syllabus has enhanced their knowledge, skills, and capabilities.
- ➤ 6% of the students think that the syllabus can be revised to enhance their knowledge, skills, and capabilities.