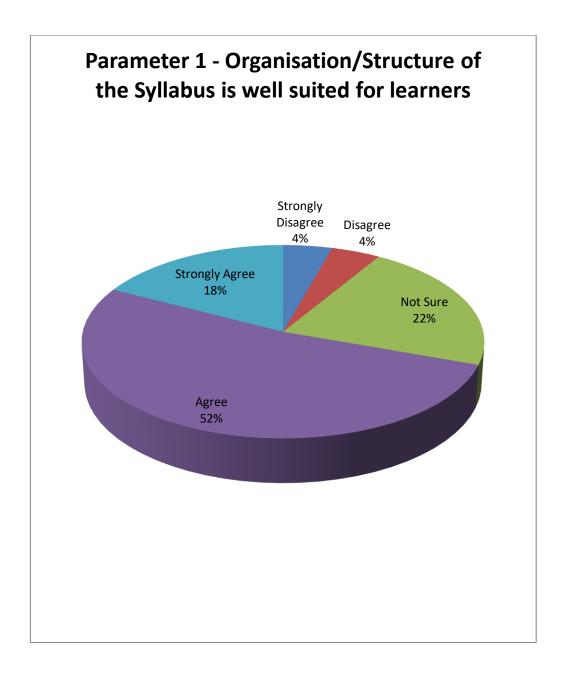

### Parameter 1 – Organization/Structure of the syllabus is well suited for learners

- ➤ 84% of the students believe that organization/structure of the syllabus is well suited for learners.
- ➤ 4% of the students suggest that syllabus can be better organized/structured.