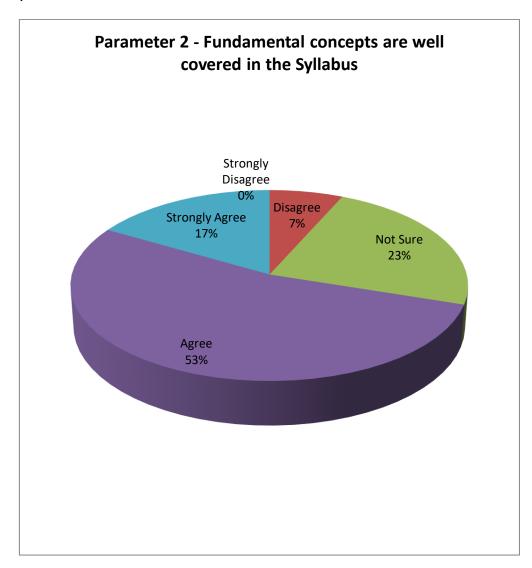

# Parameter 2 – Fundamental concepts are well covered in the syllabus

- ➤ 86% of the students believe that fundamental concepts are well covered in the syllabus.
- ➤ 5% of the students suggest that more fundamental concepts can be added in the syllabus.