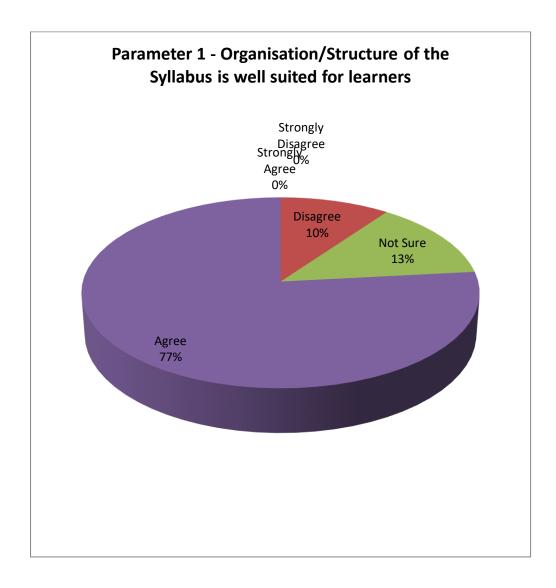

### Parameter 1 – Organization/Structure of the syllabus is well suited for learners

- ➤ 84% of the students believe that organization/structure of the syllabus is well suited for learners.
- ➤ 4% of the students suggest that syllabus can be better organized/structured.