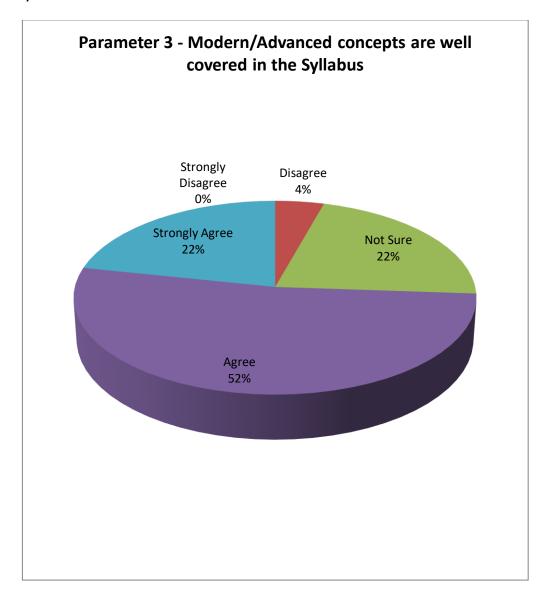

# Parameter 3 - Modern/Advanced concepts are well covered in the syllabus

- ➤ 80% of the teachers believe that modern/advanced concepts are well covered in the syllabus.
- ➤ 6% of the teachers suggest that more advanced concept can be introduced in the syllabus.

# Parameter 3 - Modern/Advanced concepts are well covered in the syllabus

- > 74% of the alumni believe that modern/advanced concepts are well covered in the syllabus.
- ➤ 4% of the alumni suggest that more advanced concept can be introduced in the syllabus.