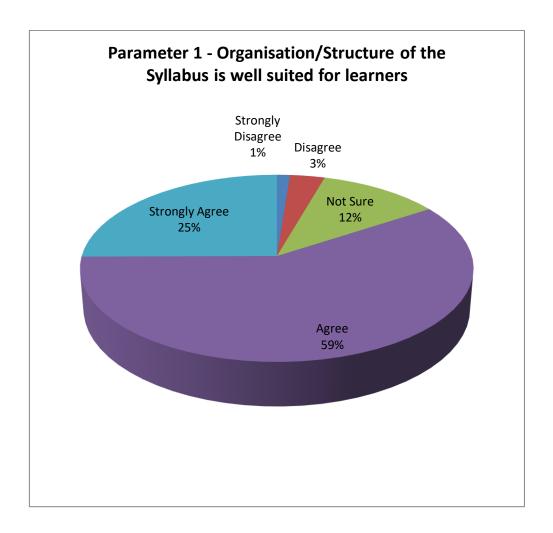

### Parameter 1 – Organization/Structure of the syllabus is well suited for learners

- ➤ 84% of the students believe that organization/structure of the syllabus is well suited for learners.
- ➤ 4% of the students suggest that syllabus can be better organized/structured.