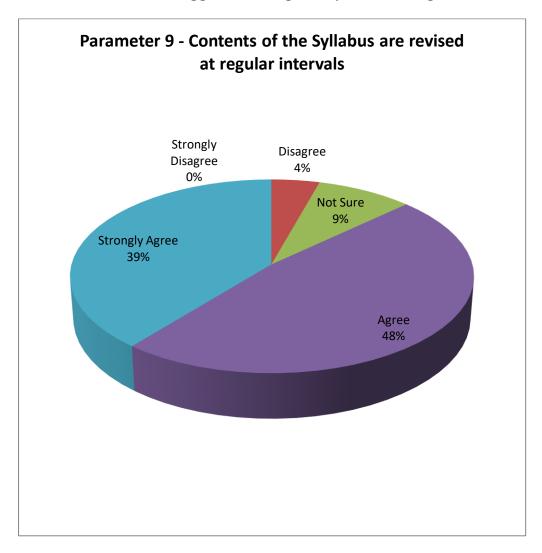

# Parameter 9 – Contents of the syllabus are revised at regular intervals

- > 77% of the students believe that contents of the syllabus are revised at regular intervals.
- > 12% of the students suggest revising the syllabus at regular intervals.