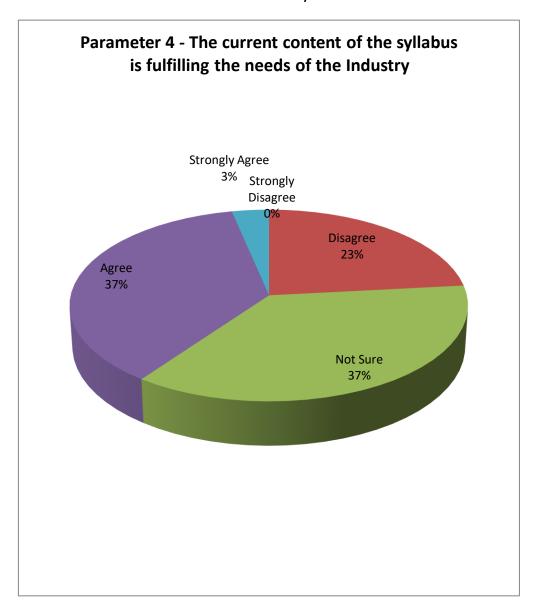

# Parameter 4 – The current content of the syllabus is fulfilling the needs of the industry

- > 59% of the students believe that current content of the syllabus is fulfilling the needs of the industry.
- ➤ 17% of the students suggest that current content of the syllabus needs to be revised to include the needs of the industry.

# Parameter 4 - The current content of the syllabus is fulfilling the needs of the Industry

- ➤ 40% of the teachers believe that current content of the syllabus is fulfilling the needs of the industry.
- ➤ 23% of the teachers suggest that current content of the syllabus needs to be revised to include the needs of the Industry.

# Parameter 4 - The current content of the syllabus is fulfilling the needs of the industry

➤ 44% of the alumni believe that current content of the syllabus is fulfilling the needs of the industry.