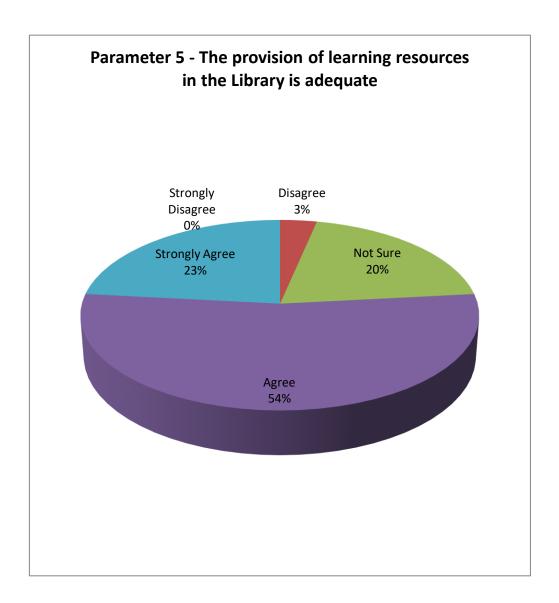

# Parameter 5 - The provision of learning resources in the library is adequate

- ➤ 64% of the students believe that provision of the learning resources in the library is adequate.
- ➤ 19% of the students suggest providing a greater number of learning resources in the library.

# Parameter 5 - The provision of learning resources in the library is adequate

- > 77% of the teachers believe that provision of the learning resources in the library is adequate.
- ➤ 3% of the teachers suggest providing more number of learning resources in the library.

# Parameter 5 - The provision of learning resources in the library is adequate

- ➤ 70% of the alumni believe that provision of the learning resources in the library is adequate.
- ➤ 8% of the alumni suggest providing more number of learning resources in the library.