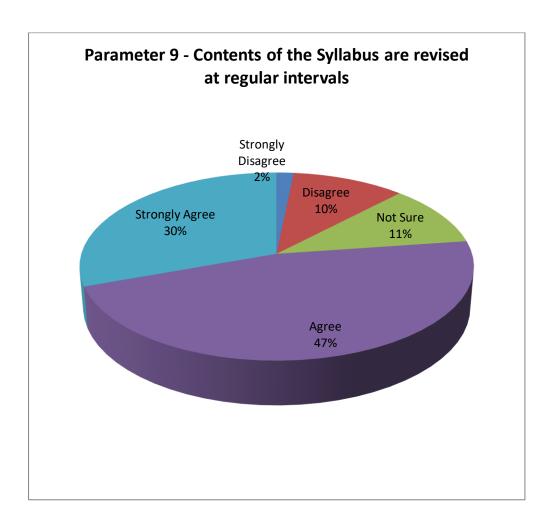

# Parameter 9 – Contents of the syllabus are revised at regular intervals

- > 77% of the students believe that contents of the syllabus are revised at regular intervals.
- > 12% of the students suggest revising the syllabus at regular intervals.