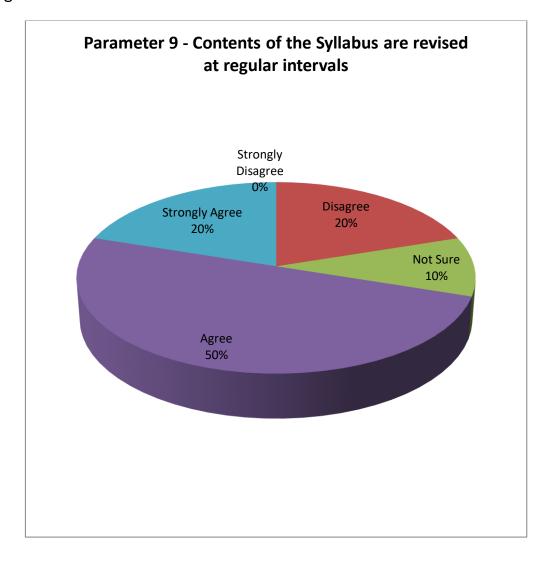

# Parameter 9 – Contents of the syllabus are revised at regular intervals

- > 77% of the students believe that contents of the syllabus are revised at regular intervals.
- > 12% of the students suggest revising the syllabus at regular intervals.