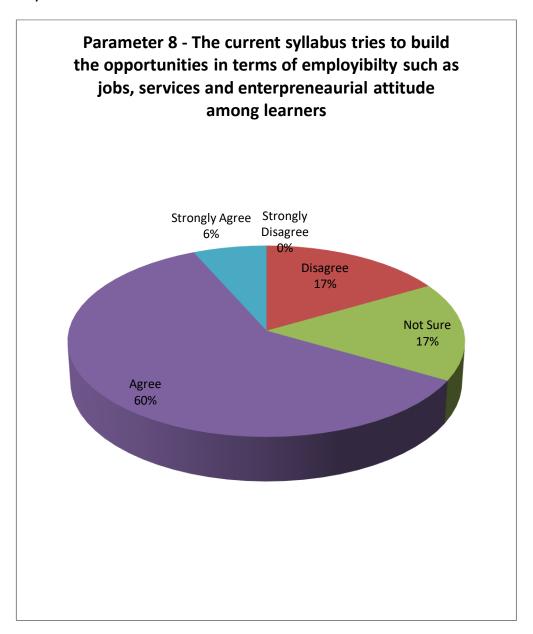

# Parameter 8 - The current syllabus tries to build the opportunities in terms of employability such as jobs, services and entrepreneurial attitude among learners

- > 72% of the students believe that the current syllabus has tried to build the opportunities in terms of employability.
- ➤ 9% of the students suggest introducing the content related to employability in the syllabus.