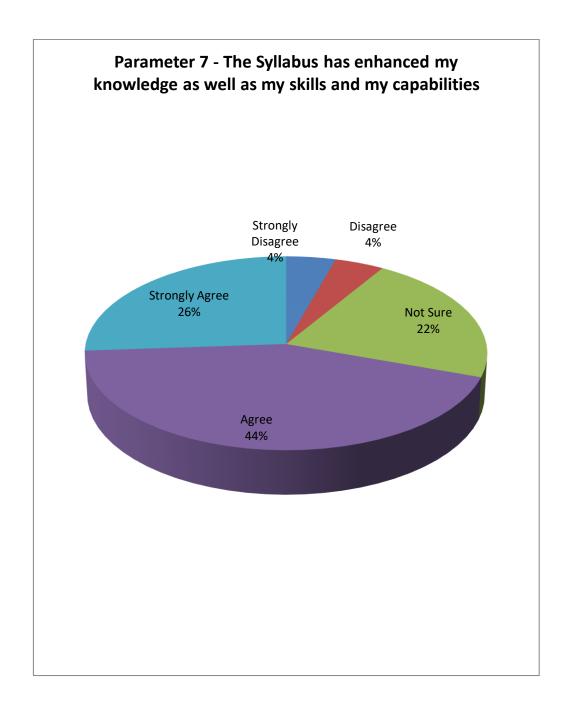

# Parameter 7 – The syllabus has enhanced my knowledge as well as my skills and my capabilities

- ➤ 72% of the students believe that the syllabus has enhanced their knowledge, skills, and capabilities.
- ➤ 6% of the students think that the syllabus can be revised to enhance their knowledge, skills, and capabilities.