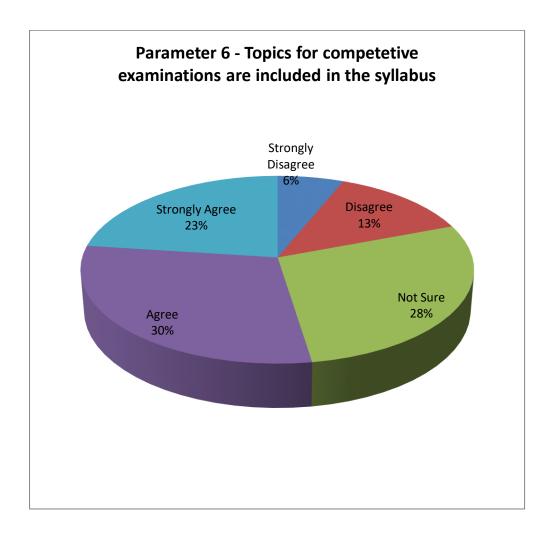

# Parameter 6 - Topics for competitive examinations are included in the syllabus

- ➤ 53% of the students believe that topics for competitive examinations are included in the syllabus.
- ➤ 19% of the students suggest introducing the topics for competitive examination in the syllabus.