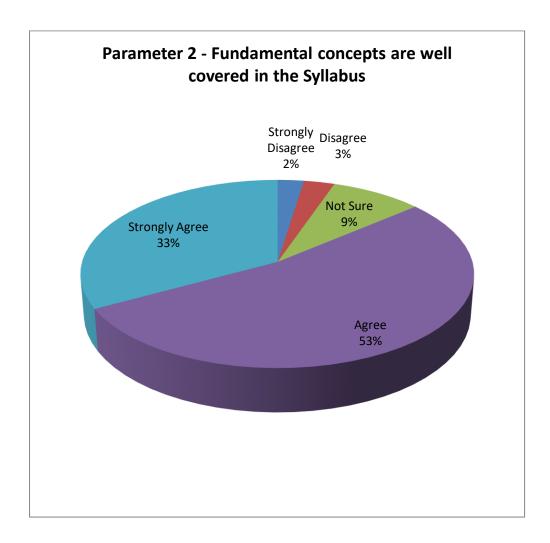

# Parameter 2 – Fundamental concepts are well covered in the syllabus

- ➤ 86% of the students believe that fundamental concepts are well covered in the syllabus.
- ➤ 5% of the students suggest that more fundamental concepts can be added in the syllabus.