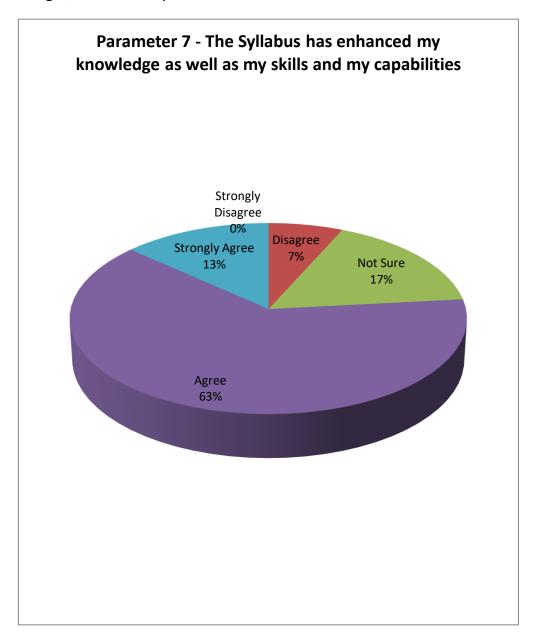

# Parameter 7 – The syllabus has enhanced my knowledge as well as my skills and my capabilities

- ➤ 72% of the students believe that the syllabus has enhanced their knowledge, skills, and capabilities.
- ➤ 6% of the students think that the syllabus can be revised to enhance their knowledge, skills, and capabilities.

# Parameter 7 - The syllabus has enhanced the knowledge as well as skills and capabilities of learners

- > 76% of the teachers believe that the syllabus has enhanced student's knowledge, skills and capabilities.
- > 7% of the teachers think that the syllabus can be revised to enhance student's knowledge, skills and capabilities.

# Parameter 7 - The syllabus has enhanced my knowledge as well as my skills and my capabilities

- > 70% of the alumni believe that the syllabus has enhanced their knowledge, skills and capabilities.
- > 8% of the alumni think that the syllabus can be revised to enhance their knowledge, skills, and capabilities.