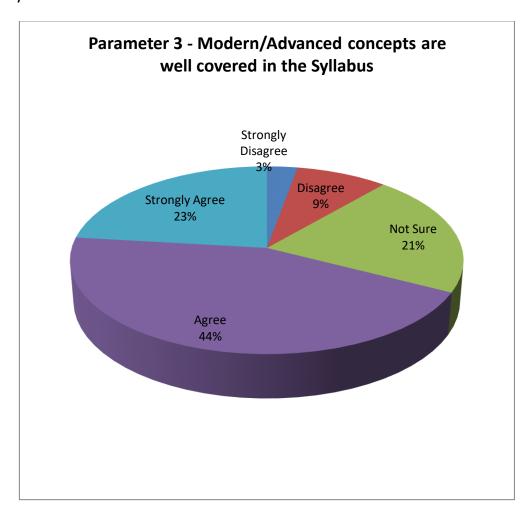

# Parameter 3 – Modern/Advanced concepts are well covered in the syllabus

- ➤ 67% of the students believe that modern/advanced concepts are well covered in the syllabus.
- ➤ 12% of the students suggest that more advanced concept can be introduced in the syllabus.